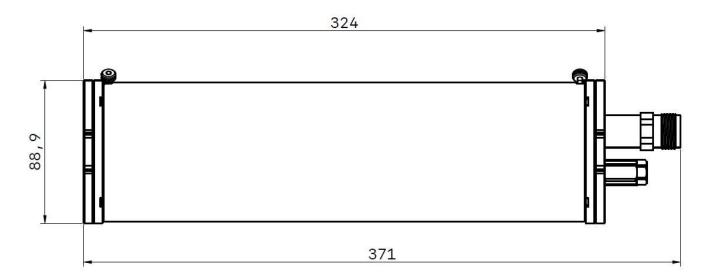

### **OVERALL DIMENSIONS**

### **SPECIFICATIONS**

| Electrical        | Max Input power            | 4.9 A @ Vin = 400Vdc (Peak Power)                                             |
|-------------------|----------------------------|-------------------------------------------------------------------------------|
| Electrical        | Input Voltage Range        | 200-750Vdc                                                                    |
|                   | Rated Output Power         | 700W @ Input (200Vdc -299Vdc)<br>1500W @ Input (300Vdc -750Vdc)               |
|                   | Peak Output Power          | 1800W @ Input (399Vdc -750Vdc)                                                |
| Working condition | Depth Rating               | 950m                                                                          |
| · ·               | StorageTemperature         | -10°C to +60°C                                                                |
|                   | Operating Temperature      | 0°C to +40°C                                                                  |
| Mechanical        | Models                     | All VPSU001                                                                   |
|                   | Dimensions                 | 88,9 mm diameter, 324 mm lengh (excluding connector)                          |
|                   | Weight<br>Housing Material | 2,4Kg in air (0,4Kg in fresh water) Hard anodized (>50um)- 6082 aluminium     |
| Connectors        | Power Input                | Bulkhead CRE-Marine BRA 03 M                                                  |
|                   | Power Output               | 2 x 11AWG (Positive & Negative) with M10 WetLink Penetrator Custom on request |