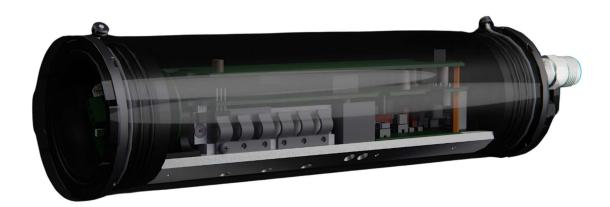

### **SPECIFICATIONS**

| Electrical        | Max Input power            | 4.9 A @ Vin = 400Vdc (Peak Power)                                             |
|-------------------|----------------------------|-------------------------------------------------------------------------------|
| Electrical        | Input Voltage Range        | 200-750Vdc                                                                    |
|                   | Rated Output Power         | 700W @ Input (200Vdc -299Vdc)<br>1500W @ Input (300Vdc -750Vdc)               |
|                   | Peak Output Power          | 1800W @ Input (399Vdc -750Vdc)                                                |
| Working condition | Depth Rating               | 950m                                                                          |
| · ·               | StorageTemperature         | -10°C to +60°C                                                                |
|                   | Operating Temperature      | 0°C to +40°C                                                                  |
| Mechanical        | Models                     | All VPSU001                                                                   |
|                   | Dimensions                 | 88,9 mm diameter, 324 mm lengh (excluding connector)                          |
|                   | Weight<br>Housing Material | 2,4Kg in air (0,4Kg in fresh water) Hard anodized (>50um)- 6082 aluminium     |
| Connectors        | Power Input                | Bulkhead CRE-Marine BRA 03 M                                                  |
|                   | Power Output               | 2 x 11AWG (Positive & Negative) with M10 WetLink Penetrator Custom on request |