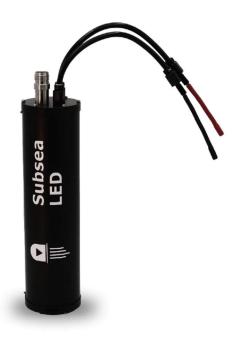

## VPSU001

**High Power DC/DC 1800W** 

## **PRODUCT FEATURES**

**Ω**Subsea ∭ LED

- Wide input voltage range: 200Vdc ~ 750Vdc
- Output voltage: 14Vdc or 28Vdc (Custom on request)
- Rated power output: 1500W, Peak: 1800W
- High efficiency: ≥92% (η\_max)
- Thermal Protection
- Overcurrent Protection
- Short Circuit Protection
- Over/under Voltage Protection
- Suitable for brushless motors application
- Inrush current control: ≤8A@DC750Vdc
- Metalshell CRE-Marine BRA03M Bulkhead
- Standard 3" 300mm Bluerobotics enclosure
- 950m depth rating
- Two year manufacturers warranty

Applications: ROV and general underwater use