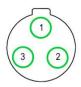

### **TYPICAL PINOUT**

Power Input BRA03M

3 WAY 600 VDC

Pin 1 = Earth Pin 2 = -HV (0V) Pin 3 = +HV