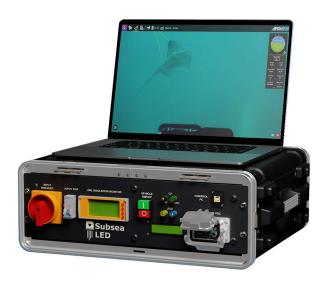

**High Power Surface Power Unit with integrated LIM** 

## **PRODUCT FEATURES**

- 3U 19" Rack Unit
- Input voltage range: 220 Vac or 110 Vac
- Output voltage: 600Vdc
- Rated power output: 1800W
- High efficiency: ≥92% (η\_max)
- Thermal Protection
- Overcurrent Protection
- Short Circuit Protection
- Over/under Voltage Protection
- Designed to integrate seamlessly with VPSU001
- LIM (Line insulation monitor) integrated
- Two years manufacturer's warranty

## SPSU001

**High Power Surface Power Unit with integrated LIM** 