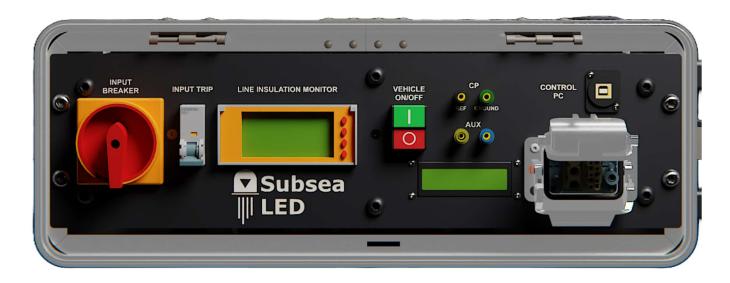

## **PRODUCT FEATURES**

- 3U 19" Rack Unit
- Input voltage range: 220 Vac or 110 Vac
- Output voltage: 600Vdc
- Rated power output: 1800W
- High efficiency: ≥92% (η\_max)
- Thermal Protection
- Overcurrent Protection
- Short Circuit Protection
- Over/under Voltage Protection
- Designed to integrate seamlessly with VPSU001
- LIM (Line insulation monitor) integrated
- Two years manufacturer's warranty

## **SPECIFICATIONS**

| Electrical        | Input Voltage              | 220Vac ±10% 50hz/60hz (110Vac ±10% on request)                      |  |
|-------------------|----------------------------|---------------------------------------------------------------------|--|
|                   | Output Power               | 600Vdc @ 3A (1800W)                                                 |  |
|                   | IP Rating                  | IP20                                                                |  |
| Working condition | StorageTemperature         | -10°C to +60°C                                                      |  |
| •                 | Operating Temperature      | 0°C to +40°C                                                        |  |
| Mechanical        | Models                     | All SPSU001                                                         |  |
|                   | Dimensions                 | 3U rack case in 3U rack transit case 560 x 360 x 210 mm (W x D x H) |  |
|                   | Weight                     | 10 Kg SPSU + 5 Kg Transit Case                                      |  |
|                   | Rack case housing material | Hard anodized (>50um)- 5052 aluminium                               |  |
| Connectors        | Power Input                | IEC                                                                 |  |
|                   | Power Output               | Harting HAN B Connector                                             |  |